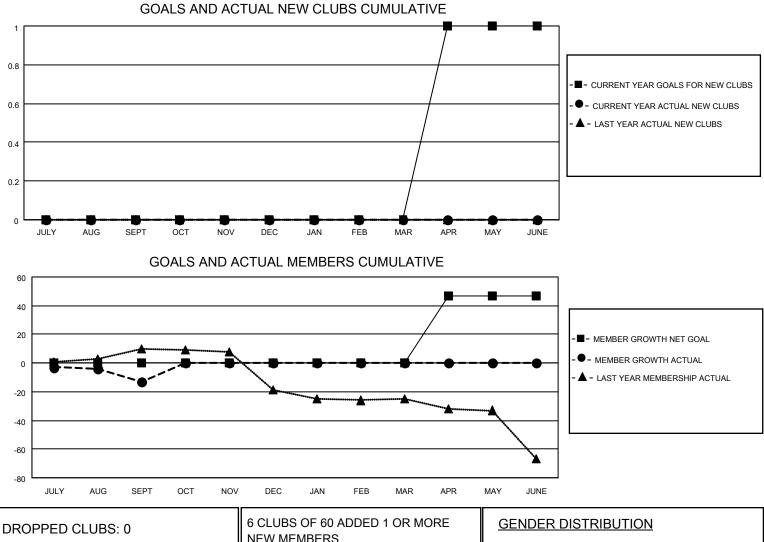

## LOCATION ENGLAND

District 105SW

Results as of: 9/30/2020

| Clubs                 |               |           |               | Members               |                       |                         |                                                    |  |  |
|-----------------------|---------------|-----------|---------------|-----------------------|-----------------------|-------------------------|----------------------------------------------------|--|--|
| RESULTS FOR 2020-2021 |               |           |               | RESULTS FOR 2020-2021 |                       |                         |                                                    |  |  |
| QUARTER               | NEW CLUB GOAL | NEW CLUBS | DROPPED CLUBS | QUARTER               | ER GROWTH NET<br>GOAL | MEMBER GROWTH<br>ACTUAL | DROPPED<br>MEMBERS ACTUAL<br>(including transfers) |  |  |
| JULY/AUG/SEPT         | 0             | 0         | 0             | JULY/AUG/SEPT         | 0                     | 16                      | 25                                                 |  |  |
| OCT/NOV/DEC           | 0             | 0         | 0             | OCT/NOV/DEC           | 0                     | 0                       | 0                                                  |  |  |
| JAN/FEB/MAR           | 0             | 0         | 0             | JAN/FEB/MAR           | 0                     | 0                       | 0                                                  |  |  |
| APR/MAY/JUNE          | 1             | 0         | 0             | APR/MAY/JUNE          | 47                    | 0                       | 0                                                  |  |  |